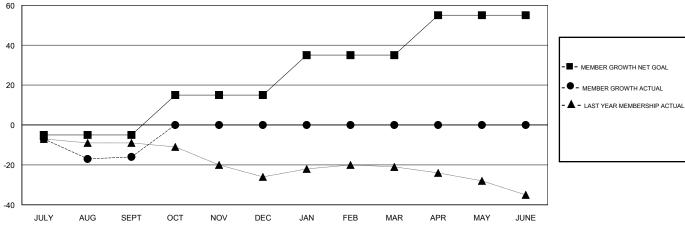

## GOALS AND ACTUAL MEMBERS CUMULATIVE

| DROPPED CLUBS: 1 |    | 5 CLUBS OF 31 ADDED 1 OR MORE<br>NEW MEMBERS | GENDER DISTRIBUTION           MALE         420 (61.58%)           FEMALE         262 (38.42%)           Women Percentage Fiscal Year Goal: 38% |     |
|------------------|----|----------------------------------------------|------------------------------------------------------------------------------------------------------------------------------------------------|-----|
| DROPPED MEMBERS  |    |                                              | Women't Greenlage Fiscal Fear Coal. 30%                                                                                                        |     |
| DECEASED         | 1  | CLICK HERE FOR CUMULATIVE                    | TOTAL FAMILY UNIT MEMBERS                                                                                                                      | 127 |
| CLUB CANCELLED   | 6  | MEMBERSHIP DATA                              |                                                                                                                                                | 0.5 |
| OTHER            | 17 |                                              | FAMILY MEMBERS PAYING HALF DUES                                                                                                                | 65  |
| TOTAL            | 24 |                                              |                                                                                                                                                |     |

## **LOCATION COLORADO**

**GMT CA** 

| Clubs         |               |             |               | Members               |                           |                         |                                                    |
|---------------|---------------|-------------|---------------|-----------------------|---------------------------|-------------------------|----------------------------------------------------|
|               | RESULTS FOR   | R 2017-2018 |               | RESULTS FOR 2017-2018 |                           |                         |                                                    |
| QUARTER       | NEW CLUB GOAL | NEW CLUBS   | DROPPED CLUBS | QUARTER               | MEMBER GROWTH NET<br>GOAL | MEMBER GROWTH<br>ACTUAL | DROPPED<br>MEMBERS ACTUAL<br>(including transfers) |
| JULY/AUG/SEPT | 0             | 0           | 1             | JULY/AUG/SEPT         | -5                        | 8                       | 24                                                 |
| OCT/NOV/DEC   | 1             | 0           | 0             | OCT/NOV/DEC           | 20                        | 0                       | 0                                                  |
| JAN/FEB/MAR   | 1             | 0           | 0             | JAN/FEB/MAR           | 20                        | 0                       | 0                                                  |
| APR/MAY/JUNE  | 1             | 0           | 0             | APR/MAY/JUNE          | 20                        | 0                       | 0                                                  |