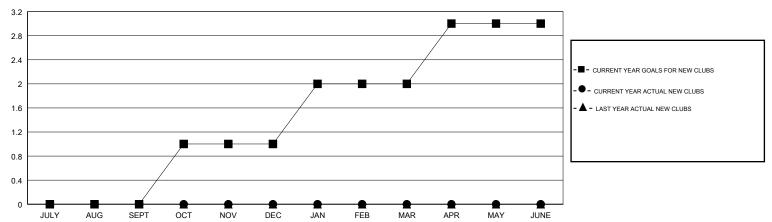

## GOALS AND ACTUAL NEW CLUBS CUMULATIVE

## **LOCATION COLORADO**

**GMT CA** 

| Clubs         |               |             |               | Members               |                           |                         |                                                    |
|---------------|---------------|-------------|---------------|-----------------------|---------------------------|-------------------------|----------------------------------------------------|
|               | RESULTS FOR   | R 2017-2018 |               | RESULTS FOR 2017-2018 |                           |                         |                                                    |
| QUARTER       | NEW CLUB GOAL | NEW CLUBS   | DROPPED CLUBS | QUARTER               | MEMBER GROWTH NET<br>GOAL | MEMBER GROWTH<br>ACTUAL | DROPPED<br>MEMBERS ACTUAL<br>(including transfers) |
| JULY/AUG/SEPT | 0             | 0           | 1             | JULY/AUG/SEPT         | -5                        | 8                       | 24                                                 |
| OCT/NOV/DEC   | 1             | 0           | 0             | OCT/NOV/DEC           | 20                        | 0                       | 0                                                  |
| JAN/FEB/MAR   | 1             | 0           | 0             | JAN/FEB/MAR           | 20                        | 0                       | 0                                                  |
| APR/MAY/JUNE  | 1             | 0           | 0             | APR/MAY/JUNE          | 20                        | 0                       | 0                                                  |